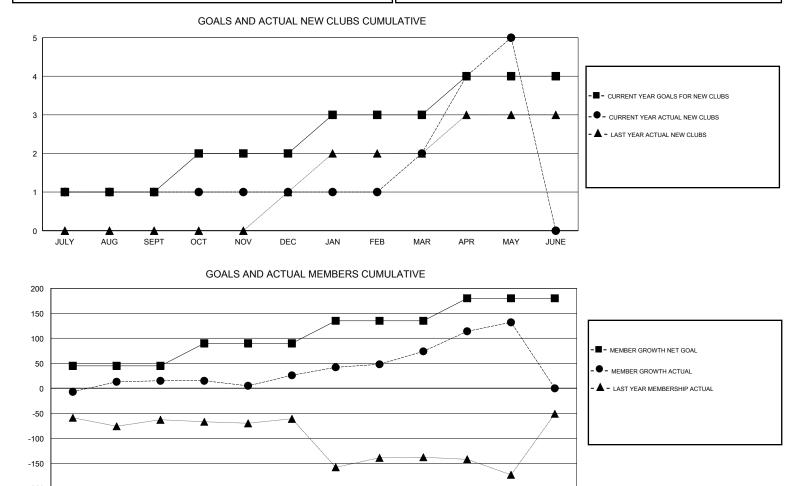

## GMT: BASSEY EDEM

| GMT: BASSEY EDEM LC |               |             |               | ATION NIGERIA         |                           |                         | GMT CA                                             |
|---------------------|---------------|-------------|---------------|-----------------------|---------------------------|-------------------------|----------------------------------------------------|
| Clubs               |               |             |               | Members               |                           |                         |                                                    |
|                     | RESULTS FOR   | R 2017-2018 |               | RESULTS FOR 2017-2018 |                           |                         |                                                    |
| QUARTER             | NEW CLUB GOAL | NEW CLUBS   | DROPPED CLUBS | QUARTER               | MEMBER GROWTH NET<br>GOAL | MEMBER GROWTH<br>ACTUAL | DROPPED<br>MEMBERS ACTUAL<br>(including transfers) |
| JULY/AUG/SEPT       | 1             | 1           | 1             | JULY/AUG/SEPT         | 45                        | 72                      | 48                                                 |
| OCT/NOV/DEC         | 1             | 0           | 0             | OCT/NOV/DEC           | 45                        | 96                      | 81                                                 |
| JAN/FEB/MAR         | 1             | 1           | 0             | JAN/FEB/MAR           | 45                        | 92                      | 36                                                 |
| APR/MAY/JUNE        | 1             | 3           | 0             | APR/MAY/JUNE          | 45                        | 86                      | 24                                                 |